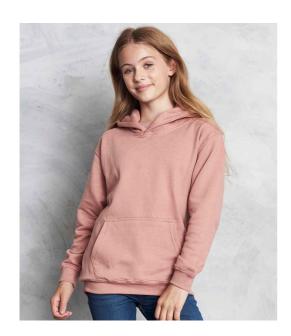

#### JH001B Just Hoods

AWDis Kids Hoodie

Sizes: **1-2 - 12-13** 

Material: 80% ringspun cotton/20% polyester.\*

Weight: 280 gsm

# **Features**

- Soft cotton faced fabric.
- Front pouch pocket.
- Brushed back fleece.
- Ribbed cuffs and hem.
- Drop shoulder style.
- Twin needle stitching.
- Double fabric hood.
- · Tear out label.
- No drawcords to comply with EU regulations.